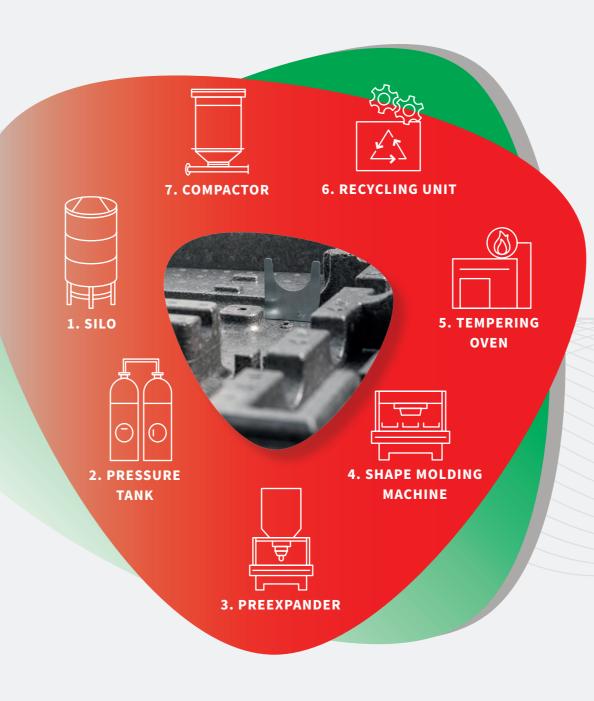

## **1. RAW MATERIAL STORAGE**

EPP, sourced from raw material suppliers, is stored in our silo, ensuring it remains in optimal condition and ready for production.

## **2. MATERIAL CONDITIONING**

The EPP material enters the pressure tank, where it is precisely conditioned for consistency, preparing it for expansion.

## **3. PRE-EXPANSION**

Material undergoes controlled pre-expansion, allowing it to reach its target volume and density, primed for molding.

#### **4. SHAPE MOLDING**

Expanded EPP is precision-molded into its final shape, meeting demanding tolerances. In addition to our highly developed production process, our in-house expertise in moldmaking ensures optimal shaping, efficiency, and durability. The seamless interaction of machine and mold enables complex designs, giving you a competitive edge.

## **5. OPTIONAL SURFACE FINISHING**

For enhanced surface properties, the molded parts can be heat-treated in the tempering oven, providing additional strength and finish quality.

## 6. RECYCLING SCRAP MATERIAL

Any scrap material generated is shredded in our recycling unit, re-entering the loop as raw material, maximizing resource efficiency.

## 7. OPTIONAL COMPACTION FOR RETURN

Scrap material can be compacted in our units, prepared for return to suppliers for reuse in the manufacturing cycle.